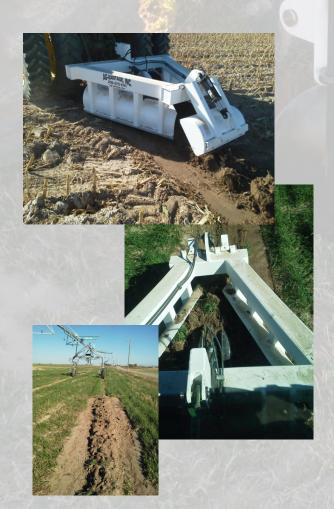

## TRAC FILLER MAX

Ground-Breaking first for Pivot track fillers

Rear blade allows
extra soil to
be moved to
deeper wheel tracks
or scrape down mounds

Helps reduce maintenance costs by eliminating deep wheel tracks