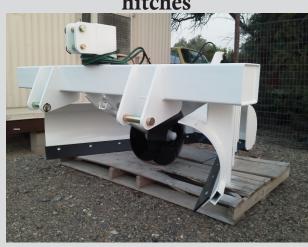

## TRAC FILLER MAX

Ground-Breaking first for Pivot track fillers

Rear blade allows
extra soil to
be moved to
deeper wheel tracks
or scrape down mounds

Helps reduce maintenance costs by eliminating deep wheel tracks