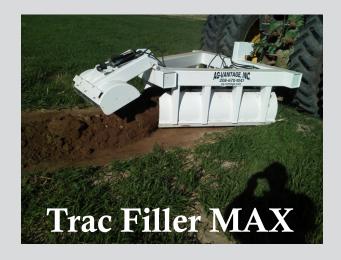

## TRAC FILLER MAX

Ground-Breaking first for Pivot track fillers

Rear blade allows
extra soil to
be moved to
deeper wheel tracks
or scrape down mounds

Helps reduce maintenance costs by eliminating deep wheel tracks