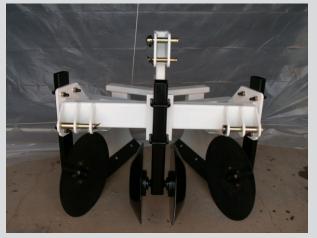

Center stabilizers to help keep them centered on wheel track and control depth of cut

Heavy duty greaseable hubs

Standard replaceable 3/8
T-1 blades

Setup for Cat II or III quick hitches

Jeff Jarolimek Owner/President

## TRAC FILLER

Provides a narrow cut width to fill wheel tracks

Dual cut away discs