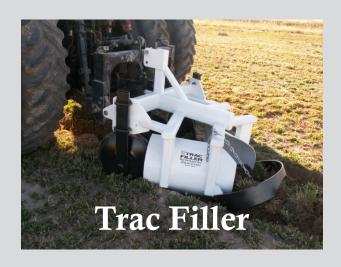

Center stabilizers to help keep them centered on wheel track and control depth of cut

Heavy duty greaseable hubs

Standard replaceable 3/8
T-1 blades

Setup for Cat II or III quick hitches





Jeff Jarolimek Owner/President

208-670-1041 jeff@ag-vantage.com

216 S 600 W Burley, ID 83318

www.ag-vantage.com

Call US Today!

## **TRAC FILLER**



## Effective tools to eliminate pivot tracks



## TRAC FILLER MAX

Ground-Breaking first for Pivot track fillers

Rear blade allows
extra soil to
be moved to
deeper wheel tracks
or scrape down mounds



Helps reduce maintenance costs by eliminating deep wheel tracks

Simple but effective designs

Heavy duty construction for years of trouble free service

## TRAC FILLER

Provides a narrow cut width to fill wheel tracks

Dual cut away discs