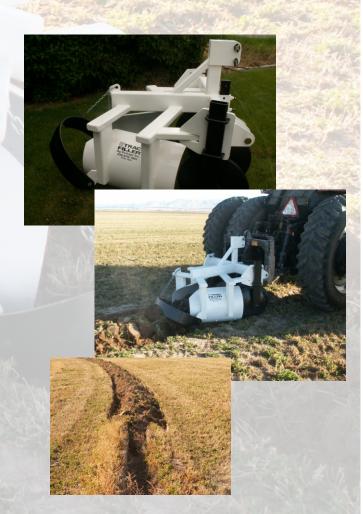

## TRAC FILLER

Provides a narrow cut width to fill wheel tracks

Dual cut away discs